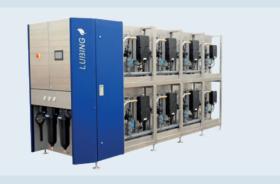

# MODULAR PUMP SYSTEMS

FOR FOGGING-SYSTEMS

### ADVANTAGES OF THE MODULAR PUMP SYSTEMS

LUBING GreenTec modular pump systems for fogging systems are modularly designed so that they can be optimally adapted to the customer's requirements. With the intuitive touch screen control you have everything at a glance.

- · durable stainless steel construction
- several compartments can be controlled separately
- · various high-pressure modules can be freely combined
- energy-efficient high-pressure modules with frequency-controlled speed
- working pressure from 70 to 100 bar
- a modular pump system can supply up to 10 ha
- · uncompromising quality and reliability
- · modular expandability