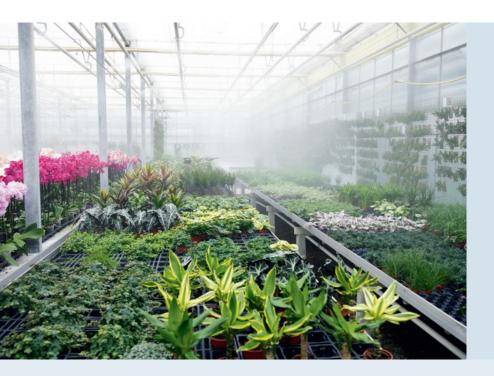

# MODULAR PUMP SYSTEMS

FOR FOGGING-SYSTEMS

### ADVANTAGES OF THE MODULAR PUMP SYSTEMS

LUBING GreenTec modular pump systems for fogging systems are modularly designed so that they can be optimally adapted to the customer's requirements. With the intuitive touch screen control you have everything at a glance.