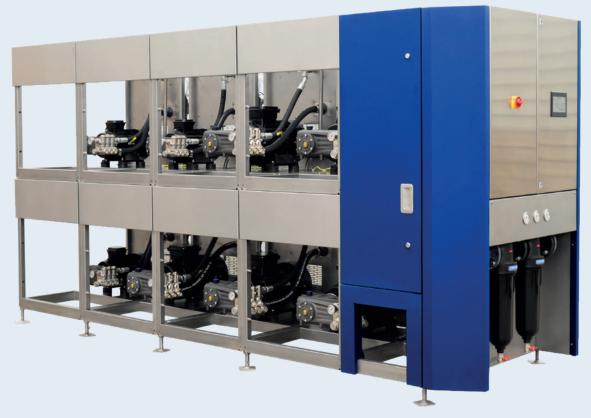

#### SYSTEM COMPONENTS

#### High-pressure modules

- different pump sizes are available for each highpressure module
- High-pressure modules in modular design

#### Filter unit

- clear arrangement and easily accessible for maintenance work
- central filter unit for particle-free water