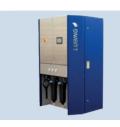

#### Booster module

- different versions for flow rates from 10 - 700 l/min
- direct access to control cabinet, controller, filters and booster pump