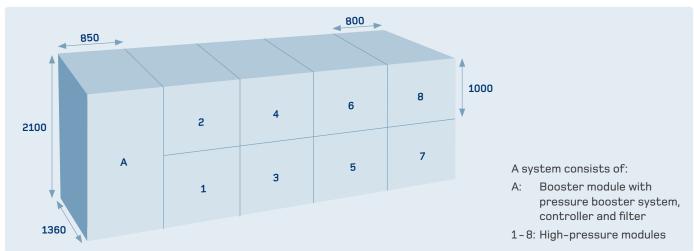

#### SYSTEM COMPONENTS

#### High-pressure modules

- different pump sizes are available for each highpressure module
- High-pressure modules in modular design

#### Filter unit

- clear arrangement and easily accessible for maintenance work
- central filter unit for particle-free water

#### Booster module

- different versions for flow rates from 10 - 700 l/min
- direct access to control cabinet, controller, filters and booster pump