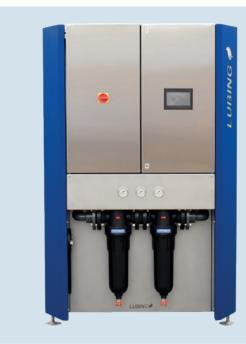

#### Booster module

- different versions for flow rates from 10 - 700 l/min
- direct access to control cabinet, controller, filters and booster pump

#### **Touch Controller**

- interactive controller for control and monitoring of the entire pump systems
- easy operation via touch screen