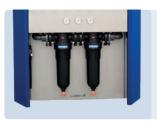

#### Filter unit

- clear arrangement and easily accessible for maintenance work
- central filter unit for particle-free water