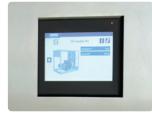

#### **Touch Controller**

- interactive controller for control and monitoring of the entire pump systems
- easy operation via touch screen